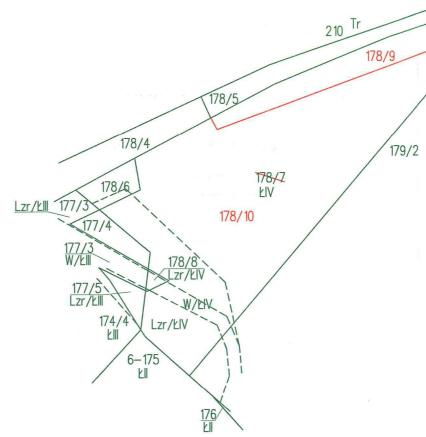

| 12 J                             |                                        |                                                   |  |  |  |  |  |
|----------------------------------|----------------------------------------|---------------------------------------------------|--|--|--|--|--|
| Office designation of the applic | cation                                 | GGIIODII.6642.1017.2018                           |  |  |  |  |  |
| Location                         |                                        | Wrzawy                                            |  |  |  |  |  |
| Cadastral unit                   | Identyfikator                          | 182002_2                                          |  |  |  |  |  |
|                                  | nazwa                                  | Gorzyce                                           |  |  |  |  |  |
| Cadastral area                   | Identyfikator                          | 182002_2.0006                                     |  |  |  |  |  |
|                                  | nazwa                                  | Wrzawy                                            |  |  |  |  |  |
| Plot                             |                                        | 178/7                                             |  |  |  |  |  |
| Boundary                         |                                        | On the basis of registration data                 |  |  |  |  |  |
| Main section                     |                                        | 7.140.28.18.1                                     |  |  |  |  |  |
| Scale                            |                                        | 1:1000                                            |  |  |  |  |  |
| Boundaries, numbe                | rs and area o<br>marked a              | of the newly allocated plots are<br>as RED        |  |  |  |  |  |
| Plot 178/9 was created as a re   | esult of division,w<br>of flood constr | vas occupied for investment in the scope ructions |  |  |  |  |  |
| Kielce, Date                     |                                        | 06.09.2018r.                                      |  |  |  |  |  |

## List of changes

|     |           | Number      |           |                               |          | F   | Previous state    |     |           |          | ١   | lew state        |     |           |
|-----|-----------|-------------|-----------|-------------------------------|----------|-----|-------------------|-----|-----------|----------|-----|------------------|-----|-----------|
|     | Cadastral | Sheet no.   | Registra- | Legal owner's<br>nomenclature | Plot no. | typ | e of use and clas | SS  | Area [ha] | Plot no. | ty  | pe of use and cl | ass | Area [ha] |
| No. | no.       | Gildot fid. | tion no.  | nomonolataro                  |          | OFU | OZU               | OZK |           |          | OFU | OZU              | OZK |           |
|     |           |             |           | AWZ RG ON                     |          |     |                   |     |           | 178/9    | Ł   | Ł                | IV  | 0.0494    |
|     |           |             |           | 1817/73                       |          |     |                   |     |           |          | Lzr | Ł                | IV  | 0.0600    |
|     | 0000      | 2           | 0.276     |                               |          | Lzr | Ł                 | IV  | 0.0600    |          | W   | Ł                | IV  | 0.0100    |
| 1   | 0006      | 3           | G.276     |                               |          | W   | Ł                 | IV  | 0.0100    |          | Ł   | Ł                | IV  | 0.2206    |
|     |           |             |           |                               | 178/7    | Ł   | Ł                 | IV  | 0.2700    | 178/10   |     |                  |     | 0.2906    |
|     |           |             |           | 1 -                           | Sum      |     |                   |     | 0.3400    | Sum      |     |                  | _   | 0.3400    |

Three thousand four hundred square meters Area designated for investment: four hundred and ninety four square meters

LOCATION PLAN

| datic and cartographic work                                                                                                                                                                                                      | has been developed as a result of geo-<br>the results of which contain a technical<br>r of materials of the state geodesy and                                                                      |
|----------------------------------------------------------------------------------------------------------------------------------------------------------------------------------------------------------------------------------|----------------------------------------------------------------------------------------------------------------------------------------------------------------------------------------------------|
| detic and cartographic work,<br>service entered in the registe<br>cartographic resource<br>Unit of the geodetic and carto-                                                                                                       | the results of which contain a technical                                                                                                                                                           |
| detic and cartographic work, t<br>service entered in the registe                                                                                                                                                                 | n of materials of which contain a technical<br>r of materials of the state geodesy and<br>District Governor of Tarnobrzeg<br>Ośrodek Dokumentacji Geodezyjnej i                                    |
| detic and cartographic work, i<br>service entered in the registe<br>cartographic resource<br>Unit of the geodetic and carto-<br>graphic resource                                                                                 | District Governor of Tarnobrzeg<br>Ośrodek Dokumentacji Geodezyjnej i<br>Kartograficznej                                                                                                           |
| detic and cartographic work,<br>service entered in the registe<br>cartographic resource<br>Unit of the geodetic and carto-<br>graphic resource<br>Register number                                                                | the results of which contain a technical<br>r of materials of the state geodesy and<br>District Governor of Tarnobrzeg<br>Ośrodek Dokumentacji Geodezyjnej i<br>Kartograficznej<br>P.1820.2018.894 |
| detic and cartographic work,<br>service entered in the registe<br>cartographic resource<br>Unit of the geodetic and carto-<br>graphic resource<br>Register number<br>Date of entry in the register<br>Unit Representative's name | District Governor of Tarnobrzeg<br>Ośrodek Dokumentacji Geodezyjnej i<br>Kartograficznej  P.1820.2018.894  2018-09-12 up. Arosty  Piotrownik Adowego Ośrodi                                        |