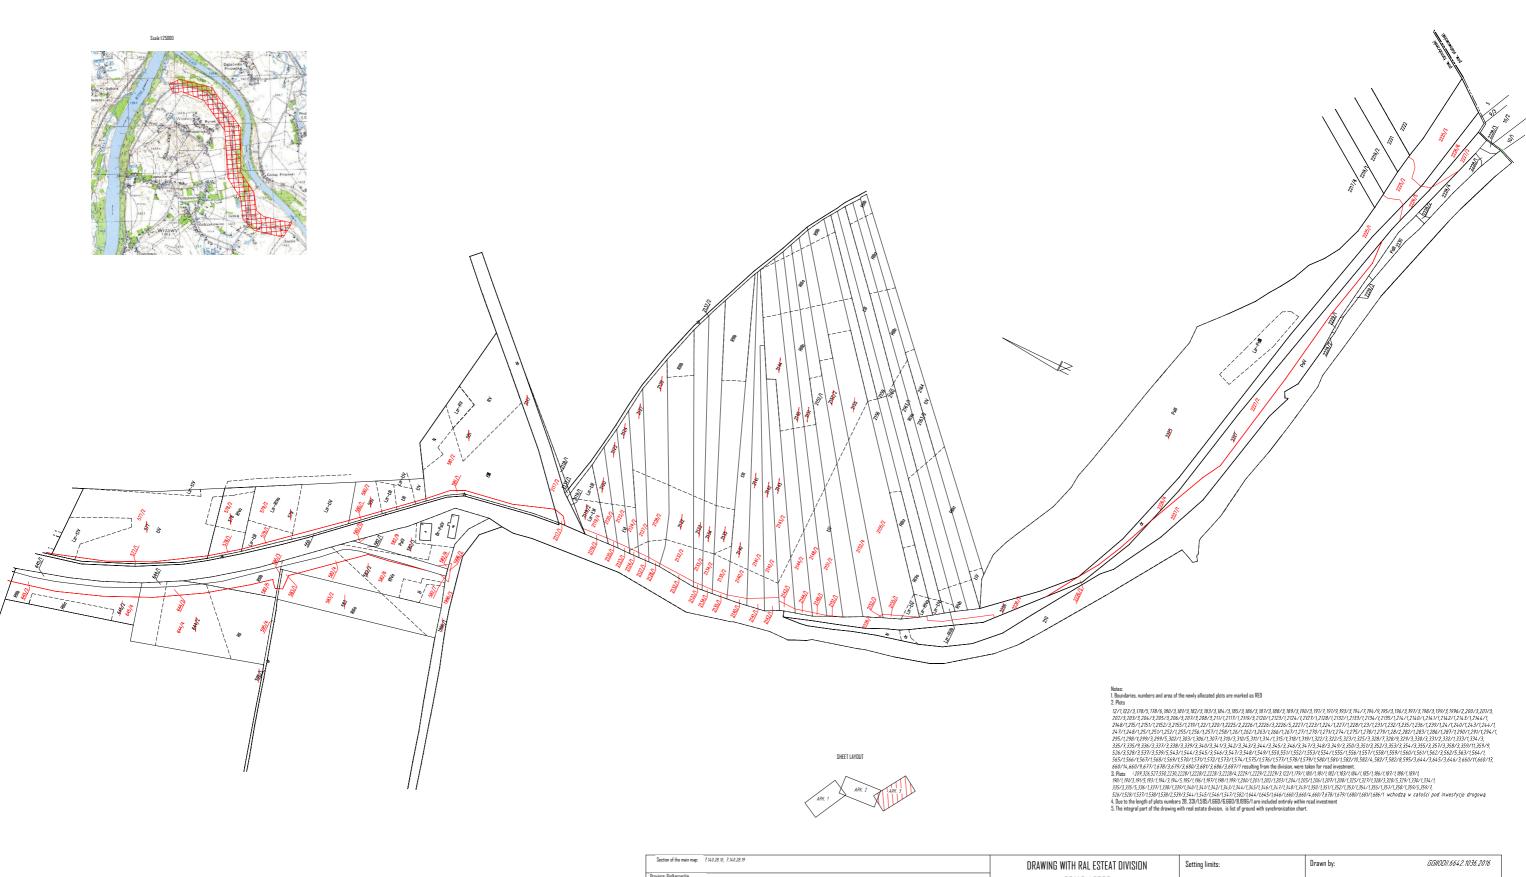

|   |                                                                                                                                                                                                                                                                                                                                                                                                                                                                                                 | DRAWING WITH RAL ESTEAT DIVISION                                                                                                                                                                        | Setting limits:                                                                                      | Drawn by:         | UUIIUUII.0042.1030.2010 |
|---|-------------------------------------------------------------------------------------------------------------------------------------------------------------------------------------------------------------------------------------------------------------------------------------------------------------------------------------------------------------------------------------------------------------------------------------------------------------------------------------------------|---------------------------------------------------------------------------------------------------------------------------------------------------------------------------------------------------------|------------------------------------------------------------------------------------------------------|-------------------|-------------------------|
| Ī | Province Podkarpackie<br>District Tamobrzeq                                                                                                                                                                                                                                                                                                                                                                                                                                                     | SCALE 1:2000                                                                                                                                                                                            |                                                                                                      |                   |                         |
|   | Cadastral plot: 182002 2 Gorzyce                                                                                                                                                                                                                                                                                                                                                                                                                                                                | JUALL 1.2000                                                                                                                                                                                            |                                                                                                      |                   |                         |
|   | MRRE 0006 Wizzwy 22 (27,23 M, 25, 67,7,20,209,21), 214, 215, 219, 220, 223, 224, 227, 228, 228, 239, 240, 243, 244, 247, 246, 255, 255, 256, 257, 258, 262, 263, 266, 267, 770, 271, 274, 275, 276, 277, 276, 277, 276, 277, 276, 277, 276, 277, 276, 277, 276, 277, 276, 277, 276, 277, 276, 277, 276, 277, 276, 277, 276, 277, 276, 277, 276, 277, 276, 277, 276, 277, 276, 277, 276, 277, 276, 277, 276, 277, 276, 277, 276, 277, 276, 277, 276, 277, 276, 277, 276, 277, 276, 277, 276, 276 | Drawing was prepared basing on the Art of 8 July 2010 on particular<br>rules of preparing the implementation of flood defense investment<br>Journal of Laws of 2015, item 956, 1777; of 2016, item 1250 |                                                                                                      |                   |                         |
|   | $82.781/1897_841/847_841/847_851/1857_851/851/851/851/851/851/851/851/851/851/$                                                                                                                                                                                                                                                                                                                                                                                                                 | Drawing was prepared in '2000' sphere 7. Drawing was made on the basis of Records of Land and Buildings, mortgage surveys and supplementary measurement.                                                | The property boundaries shown on this drawing are consistent with the Register of Land and Buildings | Kielce, July 2016 |                         |